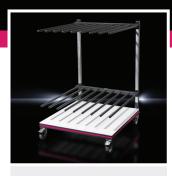

### Material handling products

Rittal Assembly frames are mobile and ergonomic for wiring panels and enclosures. Assembly tables are adjustable to accommodate large mounting panels. And, Rittal storage stillage enable secure, protected handling and transportation of enclosure components.