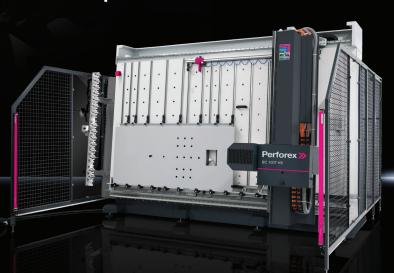

# Rittal Has More To Offer.

Automated products can increase the efficiency of your modification operations.

With the purchase of your Perforex BC machine, your business has taken a giant step forward in automating your modification operations. The next step is looking beyond the machining process to see what other products Rittal Automation Systems can offer that will enhance your process efficiency.