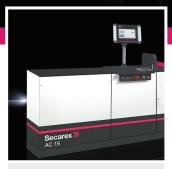

### Cable duct and DIN rail cutting

No lengthy times spent on measuring and cutting, and no complicated handling. Secarex cutting center is convenient to use and cuts wiring ducts, cable duct covers and support rails to length quickly, precisely and reliably.