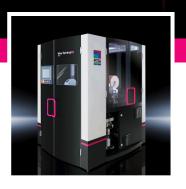

#### Laser Cutting Center

The 3D laser technology in the Perforex LC is ideally suited for machining stainless steel and sheet steel; as well as powder-coated metals such as Rittal enclosure doors, side panels and complete enclosures.