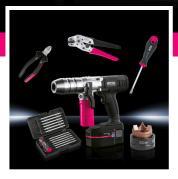

## Hand Tools

Rittal high-quality hand tools are designed specifically for the modification and assembly tasks. Their rugged construction and ergonomic design ensure they will be a valuable part of your toolbox for years to come.