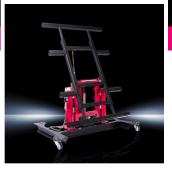

### **Assembly Frames**

Rittal Assembly Frames are mobile, tiltable and (depending on the version) height adjustable assembly frames for use during the automation and rationalization of processes throughout every stage of machining, assembly, wiring and testing of enclosures.