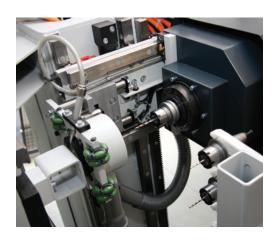

With the Rittal Perforex machine, the drilling, tapping and milling of enclosures is completely automated in a single cycle. Holes, threads and cutouts can be created on surfaces of an enclosure, such as mounting plates, doors, sidewalls, and the enclosure housing. All standard materials used in enclosure manufacturing can be machined, including steel, stainless steel, aluminum, various plastics, fiberglass and copper.