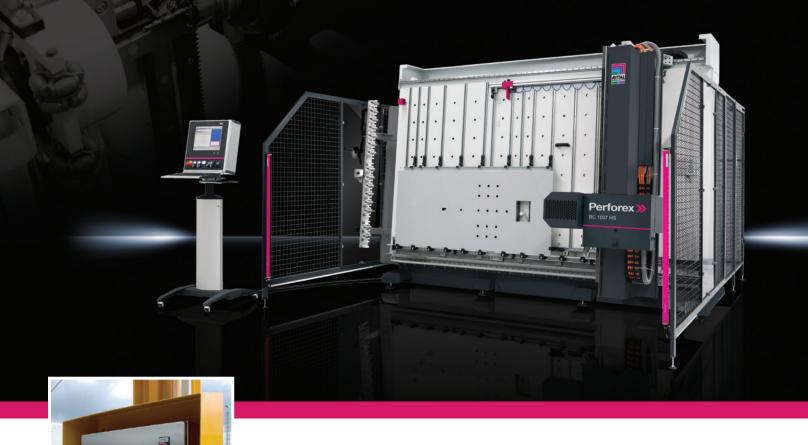

With the Rittal Perforex machine, the drilling, tapping and milling of enclosures is completely automated in a single cycle. Holes, threads and cutouts can be created on surfaces of an enclosure, such as mounting plates, doors, sidewalls, and the enclosure housing. All standard materials used in enclosure manufacturing can be machined, including steel, stainless steel, aluminum, various plastics, fiberglass and copper.

## Get Custom Enclosures From Our Door to Your Floor in Half the Time.

Our engineering team can quickly convert your DXF and CAD drawings directly into the Perforex machine for a faster turnaround. And our expansive supply of Rittal enclosures and automated modification machinery speed up modifications, and help ship your custom enclosures quicker.